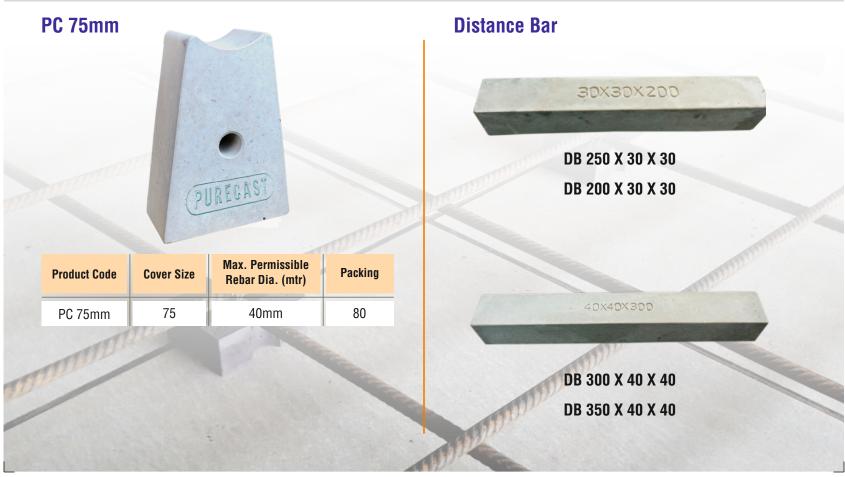

|      | PC R 40mn    | n          |                                      |         | PC 50mm      |            |                  |         |
|------|--------------|------------|--------------------------------------|---------|--------------|------------|------------------|---------|
|      |              |            | REGAST                               |         |              |            | 50)<br>ECAST     |         |
|      | Product Code | Cover Size | Max. Permissible<br>Rebar Dia. (mtr) | Packing |              |            | Max. Permissible | (DD) 2  |
|      | PC R 20mm    | 20         | 8 - 10mm                             | 225     | Product Code | Cover Size | Rebar Dia. (mtr) | Packing |
|      | PC R 25mm    | 25         | 8 - 10mm                             | 175     | PC 50mm      | 50         | 40mm             | 150     |
|      | PC R 40mm    | 40         | 10 - 12mm                            | 80      |              | and the    |                  | -       |
| TO . | PC R 50mm    | 50         | 10 - 12mm                            | 45      |              | D.D.D.     |                  |         |